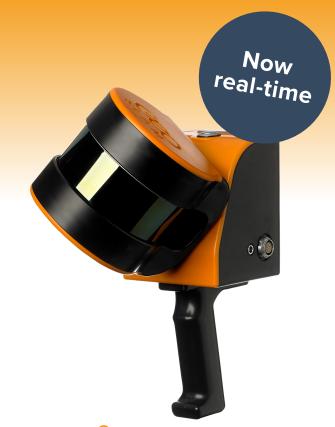

## The ultimate mobile mapping tool

The **ZEB Horizon**, capture and understand the world around you - outdoors, indoors and underground.

## **Technical specification**

| Range                             | 100m                       |
|-----------------------------------|----------------------------|
| Laser                             | Class 1/ λ 903nm           |
| FOV                               | 360° x 270°                |
| Protection class                  | IP 54                      |
| Processing                        | Post                       |
| Datalogger carrier                | Backpack or shoulder strap |
| Scanner weight                    | 1.45kg                     |
| Datalogger weight (incl. battery) | 1.4kg                      |
| Colourised point cloud            | <b>✓</b> *                 |
| Intensity                         | <b>✓</b>                   |
| Real-time data preview            | <b>***</b>                 |
| Scanner points per second         | 300,000                    |
| No. of sensors                    | 16                         |
| Vertical angular resolution       | 2°                         |
| Horizontal angular resolution     | 0.2°                       |
| Relative accuracy                 | Up to 6mm**                |
| Raw data file size                | 100-200MB<br>/minute       |
|                                   |                            |